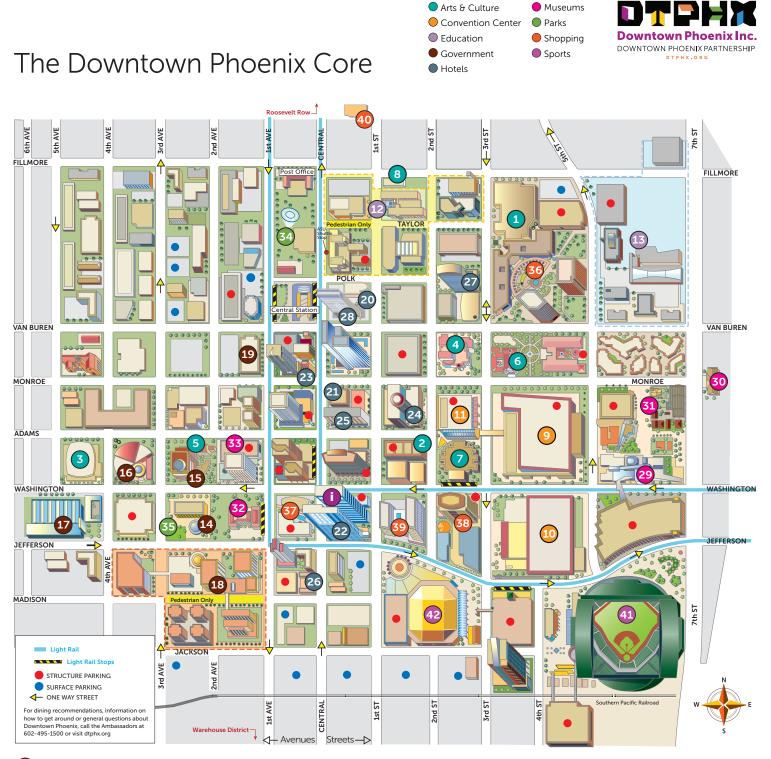

## Downtown Information Center

- 1 AMC Theatres
- 2 Arizona Latino Arts & Cultural Center (ALAC)
- 3 Comerica Theatre
- 4 Herberger Theater Center
- 5 Orpheum Theatre
- 6 St. Mary's Basilica
- 7 Symphony Hall
- 8 Valley Youth Theatre
- 9 Phoenix Convention Center North
- 10 Phoenix Convention Center South
- 11 Phoenix Convention Center West
- 12 ASU Downtown
- 13 Phoenix Biomedical Campus
- 14 Phoenix City Council Chambers

- 15 Phoenix City Hall/The Gallery @ City Hall
- 16 Phoenix Municipal Court
- 17 Sandra Day O'Connor Federal Courthouse
- 18 Superior Court Complex
- 19 US Bankruptcy Court
- 20 Hampton Inn & Suites Phoenix Downtown
- 21 Hilton Garden Inn Phoenix Downtown
- 22 Hotel Palomar Phoenix
- 23 Hotel San Carlos
- 24 Hyatt Regency Phoenix
- 25 Renaissance Phoenix Downtown Hotel
- 26 Residence Inn & Courtyard by Marriott
- 27 Sheraton Grand Phoenix
- 28 Westin Phoenix Downtown

- 29 Arizona Science Center
- 30 Children's Museum of Phoenix
- 31 Heritage Square
- 32 Historic City Hall
- 33 Wells Fargo History Museum
- 34 Civic Space Park
- 35 Paw-Pup Dog Park
- 36 Arizona Center
- 37 CityScape Phoenix
- 38 Collier Center
- 39 Fry's Food Store
- 40 Phoenix Public Market
- 41 Chase Field
- 42 Talking Stick Resort Arena