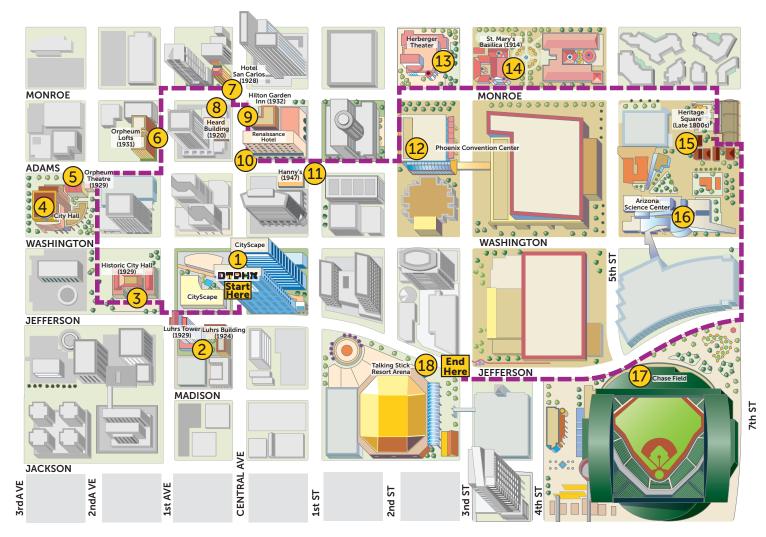

## Take a Self-Guided Walking Tour of Downtown Phoenix

Take in the sights, sounds and a little bit of history on this tour of notable downtown locales. Visit **dtphx.org/walkingtour** for more details about the locations on your trek or inquire about personalized tours at the Information Center, located at 1. E Washington St., Ste. 230, or call 602-495-1500.

- 1. CityScape Phoenix (2008) Shopping, dining and entertainment
- 2. Luhrs Building & Tower (1920s) Represents Beaux-Arts and Art Deco architecture
- 3. Maricopa County Courthouse/ Historic City Hall (1929) Free police museum (1st floor) and county justice museum (6th floor)
- 4. Phoenix City Hall (1994) Free art gallery inside
- 5. Orpheum Theatre (1929) Historic theater with free tours available

- 6. Orpheum Lofts (1931) Historic office building, now urban lofts
- Hotel San Carlos (1928) Historic hotel with groundfloor bars and restaurants
- 8. Heard Building (1920) Historic office building with iconic bear mural
- 9. Hilton Garden Inn (1932) Art Deco office building, restored as a hotel
- 10. Renaissance Phoenix Downtown Hotel (1975) Site of historic 1896 Hotel Adams

- 11. Hanny's (1947) Former department store, now a bar and restaurant
- 12. Phoenix Convention Center (2008) Site of the original 1972 Phoenix Civic Plaza
- 13. Herberger Theater Center (1989) Offering live performances and a beautiful sculpture garden
- 14. St. Mary's Basilica (1914) Oldest Catholic parish in Phoenix, open to the public

- 15. Heritage Square (Late 1800s) Rosson House Museum, built in 1895
- 16. Arizona Science Center (1997) Rotating exhibits, an IMAX theater and planetarium
- 17. Chase Field (1998) Home of the Arizona Diamondbacks, tours available year-round
- 18. Talking Stick Resort Arena (1992)
  Home of the Phoenix Suns, Mercury and Arizona Rattlers