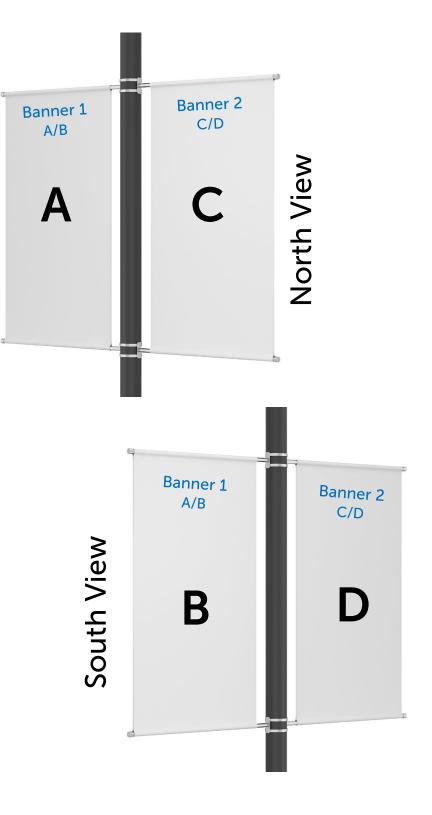

## **File Submission Guidelines**

- Please submit your files as full scale-print ready PDFs or as an .AI file.
- Please include your group name and banner number in your file names. Example:
  - o GroupName1\_SideA, GroupName1\_SideB, GroupName2\_SideC, GroupName2\_SideD
  - Remember, logos cannot take up more than 20% of your total design space