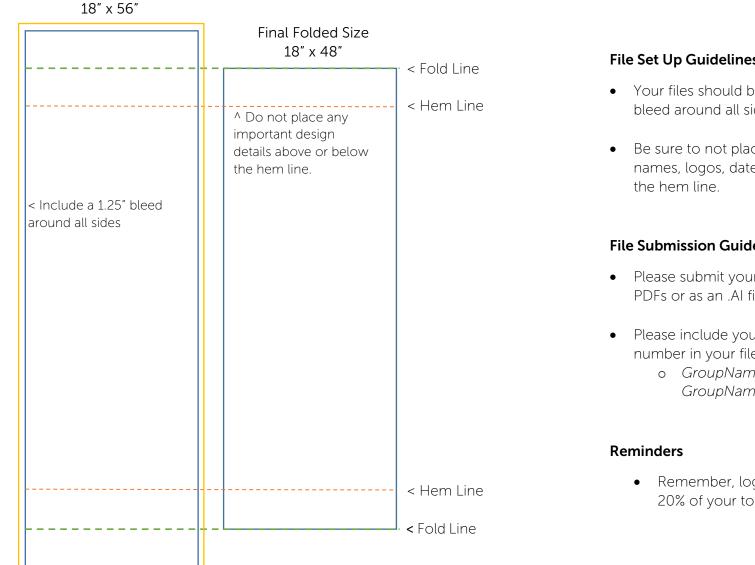

## **File Set Up Guidelines**

- Your files should be 18" x 56" with an additional 1.25" bleed around all sides.
- Be sure to not place any important details such as names, logos, dates, or websites, above or below