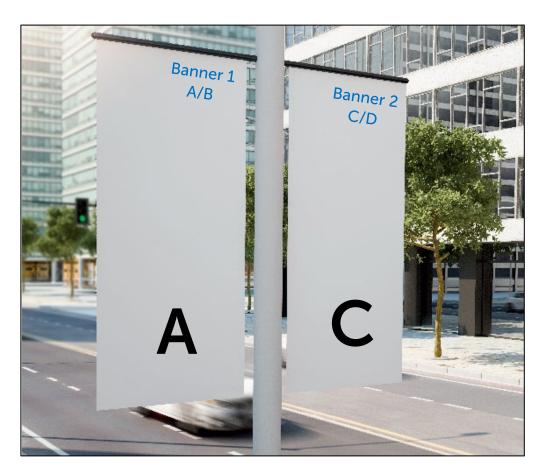

## **File Submission Guidelines**

- Please submit your files as full scale-print ready PDFs or as an .AI file.
- Please include your group name and banner number in your file names. Example:
  - o GroupName1\_SideA, GroupName1\_SideB, GroupName2\_SideC, GroupName2\_SideD
  - Remember, logos cannot take up more than 20% of your total design space